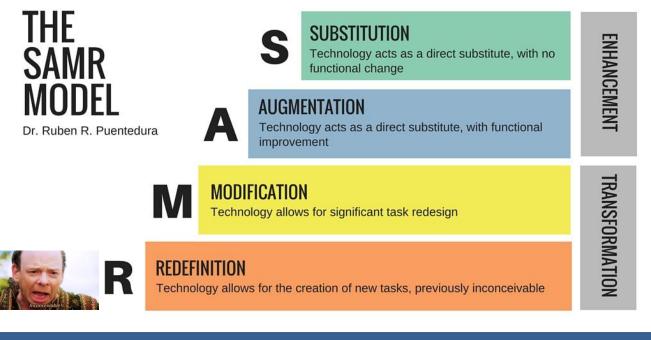

 Think about a lesson you currently teach involving places.

st

BROADBENT

• How can you modify or add to it with maps?

Lomas Bh

RE

ADEL

omas Blvd NE

- Think about a lesson you currently teach involving places.
- How can you modify or add to it with maps?

st

Lomas RI

Lesson Ideas

Field Trip Template

omas Blvd NE

NE

BROADBENT