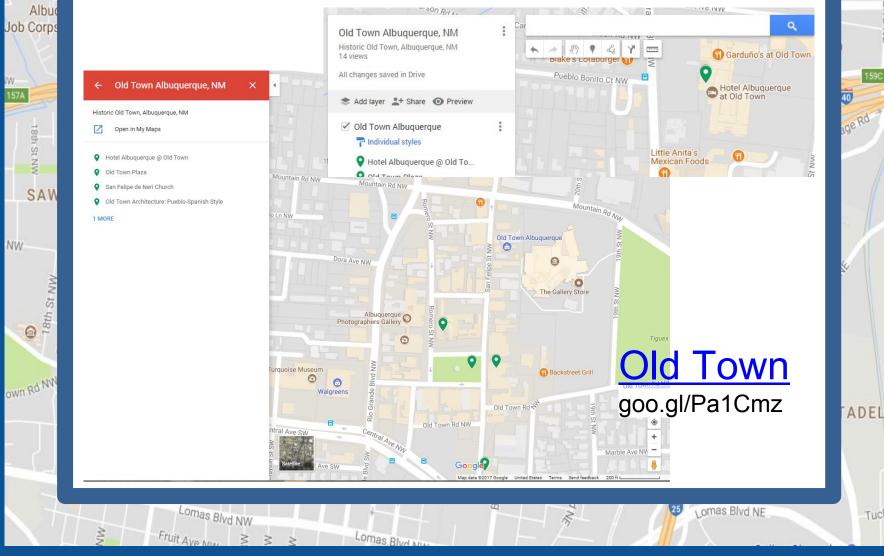

### Google My Maps - Make Your Own Map

Bind

BROADBENT

St

101

So

sidro St NW

ol Rd NW