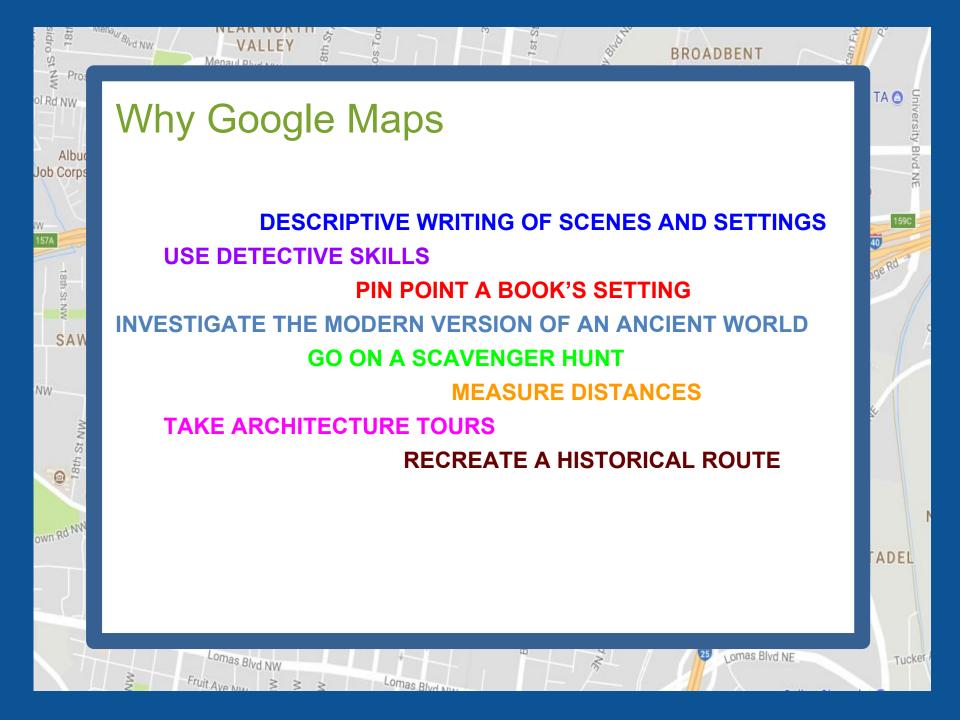

# Why Google Maps

181

Pros

Albud Job Corps

18th St NW

SAW

18th

own Rd NV

NW

Idro St NW

ol Rd NW

Google Maps has gone beyond getting directions to get you from point A to point B -- Now you can explore the World!

BROADBENT

- Make connections to the content
- Tour cities, museums, biomes, historical sites, book settings.....
- Create Maps

Lomas Blvd NW

Fruit Avo

- Teachers to support curriculum
- Students to demonstrate learning
- Personal to document a trip
- Collaboratively create and share content

omas Blvd NE

ADEL

TA 🙆