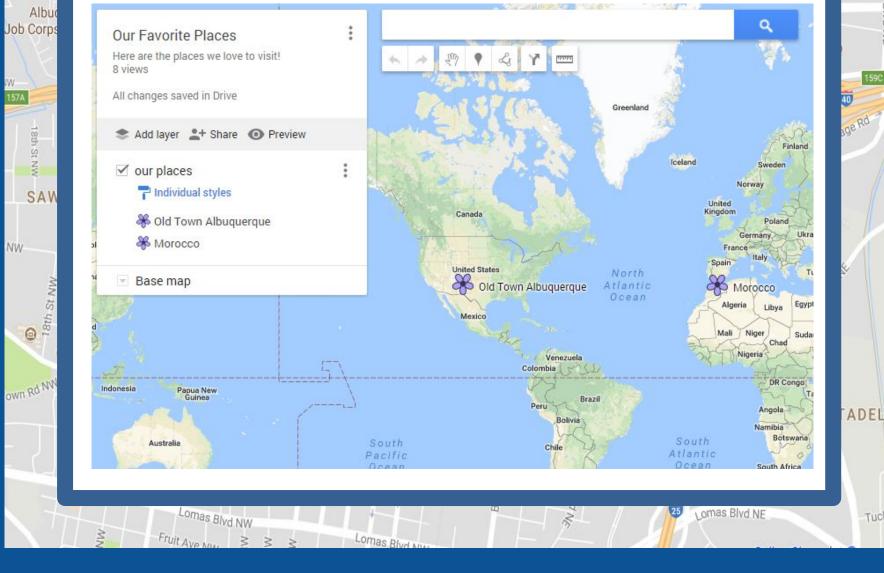

## Google My Maps

Lomas Blvd NW

2 2

Fruit Ave M

Menaul RI

Menau/ 8/vd NW

18th

Pros

#### Make Your Own Map

os Ton

### Google My Maps - Make Your Own Map

Bind

BROADBENT

St

101

So

sidro St NW

ol Rd NW