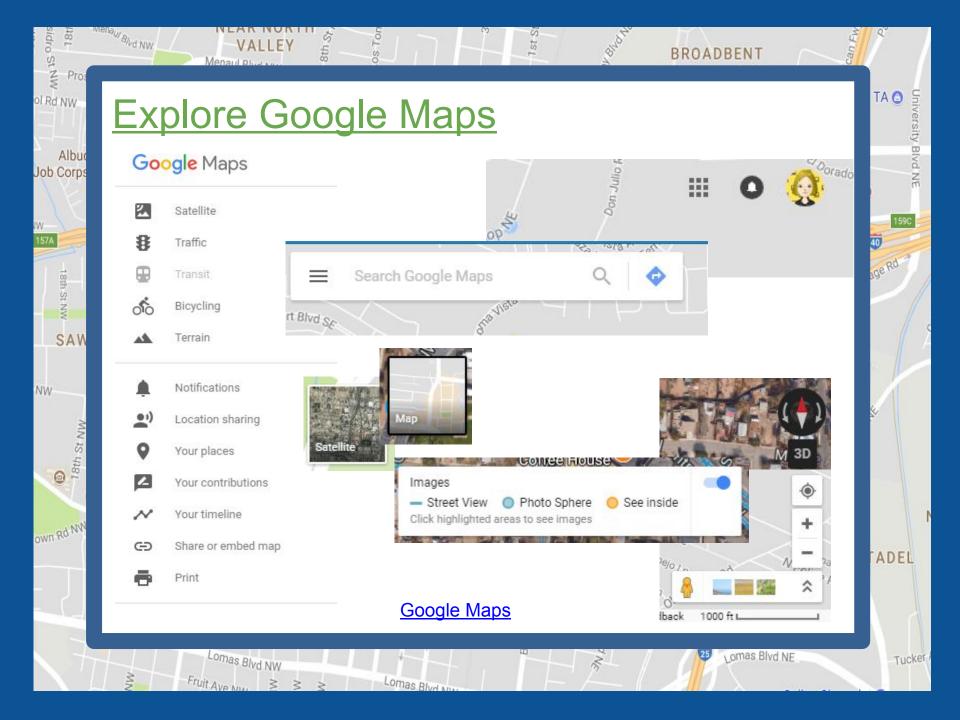

# Why Google Maps

181

Pros

Albud Job Corps

18th St NW

SAW

18th

own Rd NV

NW

Idro St NW

ol Rd NW

Google Maps has gone beyond getting directions to get you from point A to point B -- Now you can explore the World!

BROADBENT

- Make connections to the content
- Tour cities, museums, biomes, historical sites, book settings.....
- Create Maps